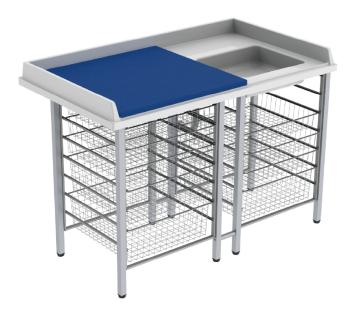

### 1. Installation

Place the changing table on the selected position. Adjust the feets so that the changing table stands firmly on the floor and that it is level.

Baby changing table 327

Washing bench 328

#### **IMPORTANT for model 327:**

The top should be screwed to the wall through the holes in the rear of the top plastic.