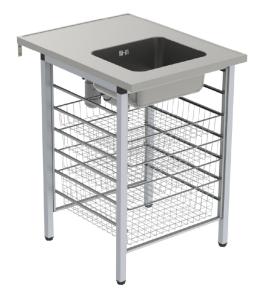

### 1. Installation

Place the changing table on the selected position. Adjust the feets so that the changing table stands firmly on the floor and that it is level.

Baby changing table 327

Washing bench 328

#### **IMPORTANT for model 328!**

Use the delivered installation-brackets (angles) to fix the changing table to the wall with suitable screws.