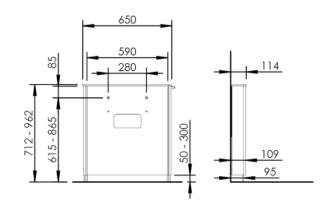

#### For washbasin

Max weight: 40kg Max width: 590mm Max depth: 600mm Basin centre-to-centre fixings: 280mm

# Total depth

107mm

**Type of lift** Electric, steplessly adjustable washbasin unit, low profile

#### **Width** 650mm

Installation

Wall-mounted

Height adjustment 250mm

**Speed level** 18mm/s

**Lifting force** 100kg

**Electrical connection** Plug to 230 V, max 1.5A

**IP-class** IPX4