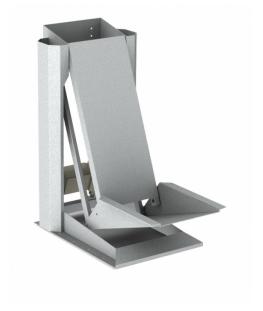

# **Article Info**

**UNILIFT 870** raises a board upwards and outwards from the bottom of a cabinet or tall cabinet. A kitchen appliance, microwave oven or other household machinery can be placed on the board. With a simple press of a button, the height of the board is adjusted to optimal working height.

#### Installation

In a bench cabinet or high cabinet