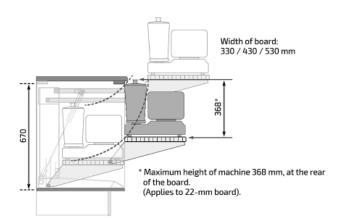

hen appliance, microwave oven or other household machinery can be placed on the board. With a simple press of a button, the height of the board is adjusted to optimal working height.

 Art.no
 Description
 EAN

 870-034
 Unilift 870 - Base unit
 7340193105087

#### Installation

In a bench cabinet or high cabinet

## Height adjustment

Motorised, steplessly adjustable 745 mm upwards and 500 mm outwards from the cabinet

## Speed level

37 mm / sec.

#### Operation

Wired hand control or radio control

# **Electrical connection**

Plug for 230 V, max 2.5A

# Max load

20 kg

## Fits cabinet width

400 - 600 mm

#### Material

Powder-lacquered sheet metal parts (alu-grey RAL 9006)

### Warranty

2 years Warranty

This product is covered by a 2-year warranty against manufacturing defects.