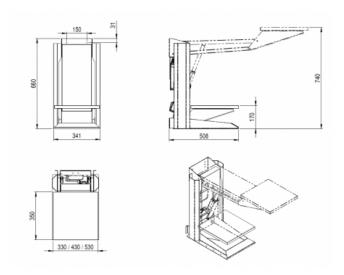

## Height adjustment

Motorised, steplessly adjustable 745 mm upwards and 500 mm outwards from the cabinet

## Fits cabinet width

400 - 600 mm